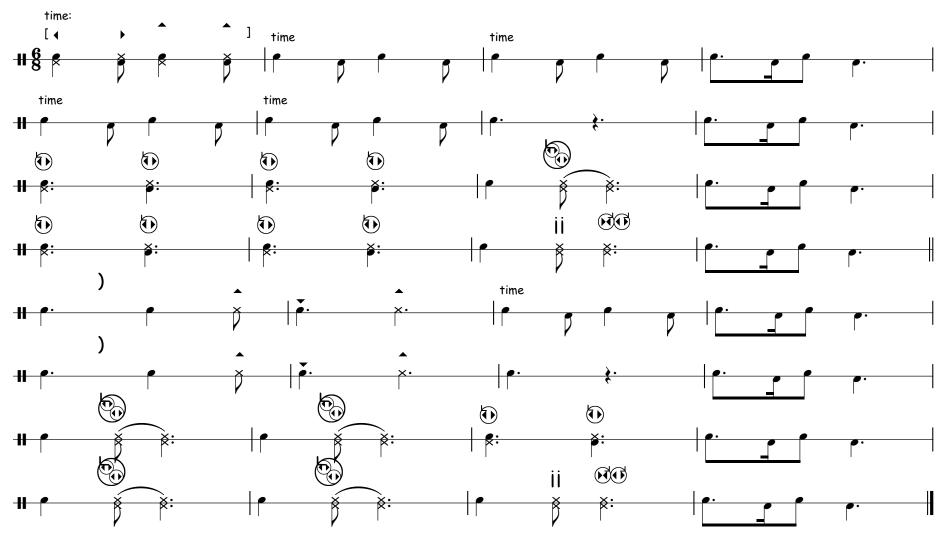

## 6/8 Massed Band Cadence

Symbols guide

Note: Cross noteheads indicate timing and hand(s) used for visuals

- ◆ Arm to the left
- ▶ Arm to the right
- ▲ Arm(s) up
- ▼ Arm(s) down

- ) Right arm around
- Outside Reverse Rotation(s)
- ii Stall (both hands)

- Alternating Outside Reverse Rotations (Split the feather)
- Forward Figure Eight (in-out)

## 6/8 Massed Band Cadence

## Symbols guide

Note: Cross noteheads indicate timing and hand(s) used for visuals

- ◆ Arm to the left
- ▶ Arm to the right
- ▲ Arm(s) up
- ▼ Arm(s) down

- ) Right arm around
- Outside Reverse Rotation(s)
- ii Stall (both hands)

- Alternating Outside Reverse Rotations (Split the feather)
- Forward Figure Eight (in-out)

6/8 Massed Band Cadence Tenor