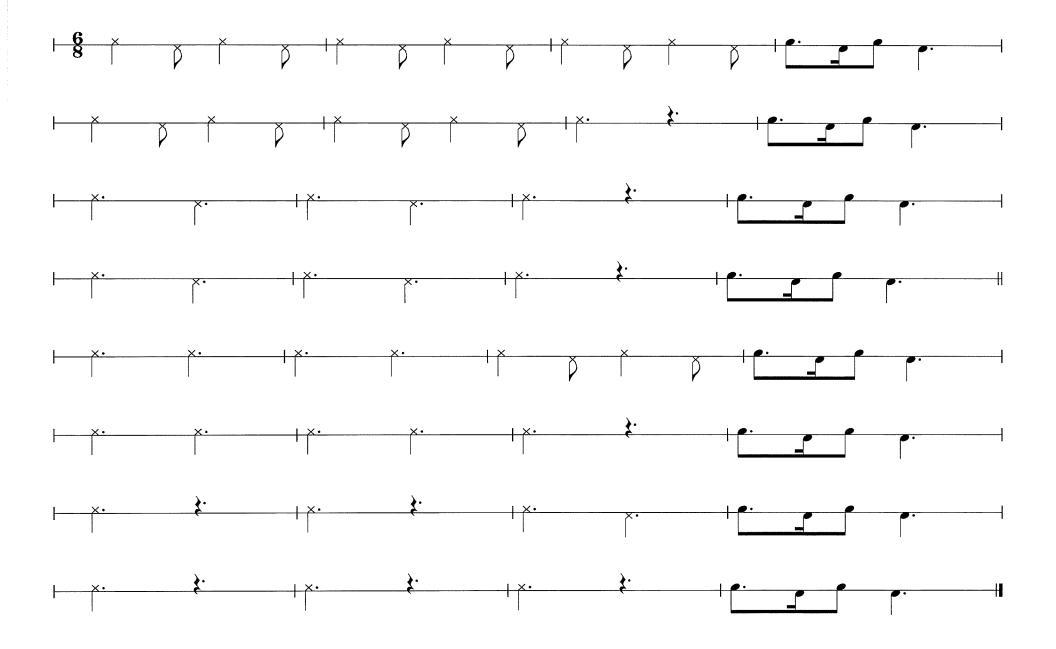

- Alternating Outside Reverse Rotations (Split the feather)
- Forward Figure Eight (in-out)

6/8 Massed Band Cadence Tenor