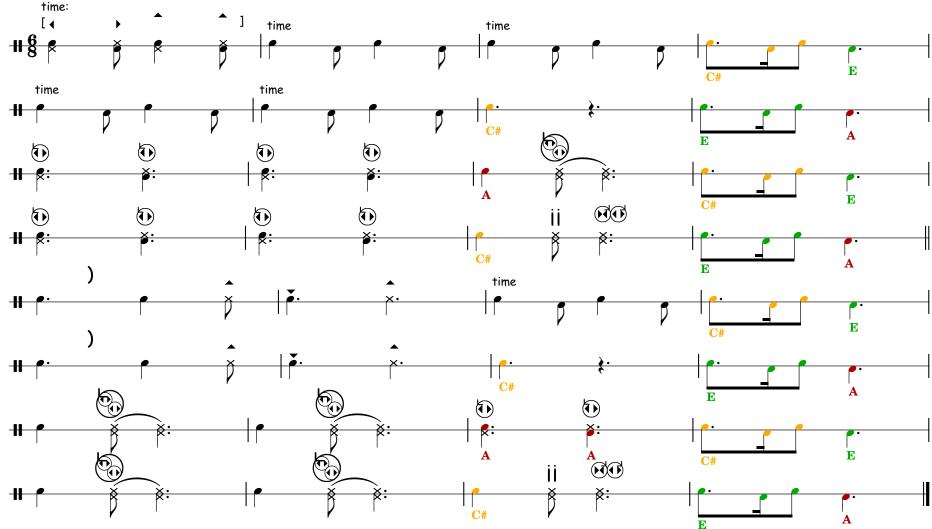

## 6/8 Massed Band Cadence

Symbols guide

Note: Cross noteheads indicate timing and hand(s) used for visuals

- ◆ Arm to the left
- ▶ Arm to the right
- ▲ Arm(s) up
- ▼ Arm(s) down

- ) Right arm around
- Outside Reverse Rotation(s)
- ii Stall (both hands)

- Alternating Outside Reverse Rotations (Split the feather)
- Forward Figure Eight (in-out)

## 6/8 Massed Band Cadence

## Symbols guide

Note: Cross noteheads indicate timing and hand(s) used for visuals

- ◆ Arm to the left
- ▶ Arm to the right
- ▲ Arm(s) up
- ▼ Arm(s) down

- ) Right arm around
- Outside Reverse Rotation(s)
- ii Stall (both hands)

- Alternating Outside Reverse Rotations (Split the feather)
- Forward Figure Eight (in-out)

6/8 Massed Band Cadence Tenor